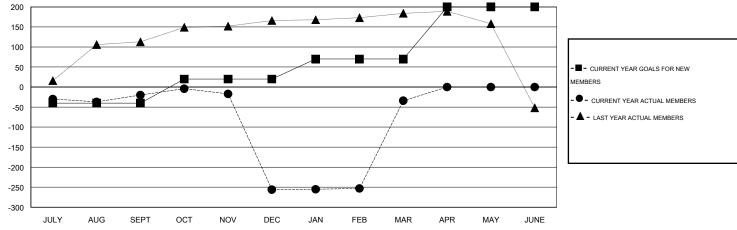

## GMT: NAZMUL HAQUE LOCATION INDIA GMT CA 6

|               |                  | Clubs             |                  |                  | Members RESULTS FOR 2015-2016 |                    |                                     |                    |                  |
|---------------|------------------|-------------------|------------------|------------------|-------------------------------|--------------------|-------------------------------------|--------------------|------------------|
|               | RESU             | LTS FOR 2015-2016 | 6                |                  |                               |                    |                                     |                    |                  |
| QUARTER       | NEW CLUB<br>GOAL | NEW CLUBS         | DROPPED<br>CLUBS | NET<br>GAIN/LOSS | QUARTER                       | NEW MEMBER<br>GOAL | CHARTER AND<br>NEW MEMBERS<br>ADDED | DROPPED<br>MEMBERS | NET<br>GAIN/LOSS |
| JULY/AUG/SEPT | 2                | 1                 | 5                | -4               | JULY/AUG/SEPT                 | -40                | 45                                  | 65                 | -20              |
| OCT/NOV/DEC   | 2                | 0                 | 13               | -13              | OCT/NOV/DEC                   | 60                 | 39                                  | 275                | -236             |
| JAN/FEB/MAR   | 2                | 4                 | 1                | 3                | JAN/FEB/MAR                   | 50                 | 242                                 | 20                 | 222              |
| APR/MAY/JUNE  | 2                | 0                 | 0                | 0                | APR/MAY/JUNE                  | 130                | 0                                   | 0                  | 0                |

## GOALS AND ACTUAL NEW CLUBS CUMULATIVE

| DROPPED CLUBS: 19  DROPPED MEMBERS |          | 38 CLUBS OF 77 ADDED 1 OR MORE<br>NEW MEMBERS | GENDER DISTRIBUTI  MALE  FEMALE | <u>ON</u><br>1,078 (67.21%)<br>526 (32.79%) |     |
|------------------------------------|----------|-----------------------------------------------|---------------------------------|---------------------------------------------|-----|
| DECEASED                           | 2<br>272 | CLICK HERE FOR HEALTH                         | FAMILY UNIT MEMBERS             |                                             | 719 |
| OTHER                              | 86       | ASSESSMENT DATA                               | HEAD OF HOUSEHOLD               |                                             | 329 |
| TOTAL                              | 360      |                                               | NON-HEAD OF HOUSEHOLD           |                                             | 390 |