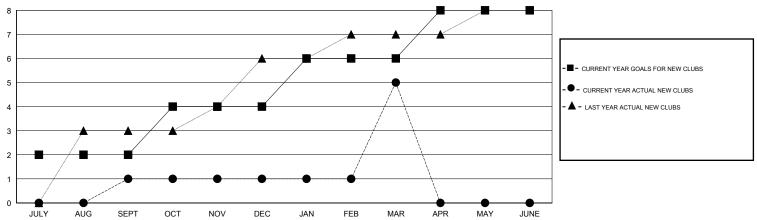

## GMT: NAZMUL HAQUE LOCATION INDIA GMT CA 6

|               |                  | Clubs             |                  |                  | Members RESULTS FOR 2015-2016 |                    |                                     |                    |                  |
|---------------|------------------|-------------------|------------------|------------------|-------------------------------|--------------------|-------------------------------------|--------------------|------------------|
|               | RESU             | LTS FOR 2015-2016 | 6                |                  |                               |                    |                                     |                    |                  |
| QUARTER       | NEW CLUB<br>GOAL | NEW CLUBS         | DROPPED<br>CLUBS | NET<br>GAIN/LOSS | QUARTER                       | NEW MEMBER<br>GOAL | CHARTER AND<br>NEW MEMBERS<br>ADDED | DROPPED<br>MEMBERS | NET<br>GAIN/LOSS |
| JULY/AUG/SEPT | 2                | 1                 | 5                | -4               | JULY/AUG/SEPT                 | -40                | 45                                  | 65                 | -20              |
| OCT/NOV/DEC   | 2                | 0                 | 13               | -13              | OCT/NOV/DEC                   | 60                 | 39                                  | 275                | -236             |
| JAN/FEB/MAR   | 2                | 4                 | 1                | 3                | JAN/FEB/MAR                   | 50                 | 242                                 | 20                 | 222              |
| APR/MAY/JUNE  | 2                | 0                 | 0                | 0                | APR/MAY/JUNE                  | 130                | 0                                   | 0                  | 0                |

## GOALS AND ACTUAL NEW CLUBS CUMULATIVE

| DROPPED CLUBS: 19  DROPPED MEMBERS |          | 38 CLUBS OF 77 ADDED 1 OR MORE<br>NEW MEMBERS | GENDER DISTRIBUTI  MALE  FEMALE | <u>ON</u><br>1,078 (67.21%)<br>526 (32.79%) |     |
|------------------------------------|----------|-----------------------------------------------|---------------------------------|---------------------------------------------|-----|
| DECEASED                           | 2<br>272 | CLICK HERE FOR HEALTH                         | FAMILY UNIT MEMBERS             |                                             | 719 |
| OTHER                              | 86       | ASSESSMENT DATA                               | HEAD OF HOUSEHOLD               |                                             | 329 |
| TOTAL                              | 360      |                                               | NON-HEAD OF HOUSEHOLD           |                                             | 390 |